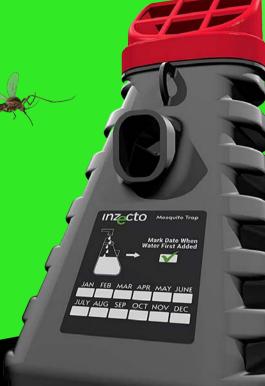

### **INZECTO MOSQUITO TRAP**

Our patented coating inside of the trap utilizes a micro-dose of insecticide embedded into the interior surface. Designed for **mosquito prevention**, utilize traps at the beginning of the season to prevent the annoyance of urban mosquitoes in your yard that can carry dangerous diseases to humans such as Dengue, Zika, Yellow Fever, Chikungunya, West Nile, and others.

#### **Features**

- INZECTO Mosquito Trap shape & red/black coloring proven to attract female mosquitoes
- Insecticides embedded into micro-porous coating inside of trap provide maximum safety
- Insecticides located ONLY inside of the Trap to prevent human, pets, and wild animal contact
- Effective prevention of emergence of urban mosquitoes such as Aedes aegypti mosquitoes
- Larvae food source of leaf-infusion mixture creates a perfect breeding ground
- . Simple installation: Just Add Water and place it in a shaded area of the garden or landscape
- Trap is 100% Recyclable & Manufactured with 50% recycled plastics and packaging
- Long-lasting efficacy minimizing replacement costs and requiring no reapplication of actives