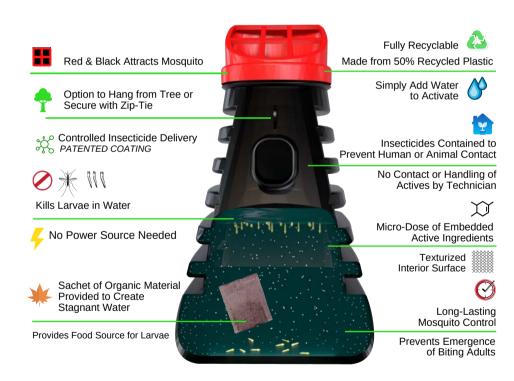

#### **Features**

- INZECTO Mosquito Trap shape & red/black coloring proven to attract female mosquitoes
- Insecticides embedded into micro-porous coating inside of trap provide maximum safety
- Insecticides located ONLY inside of the Trap to prevent human, pets, and wild animal contact
- Effective prevention of emergence of urban mosquitoes such as Aedes aegypti mosquitoes
- Larvae food source of leaf-infusion mixture creates a perfect breeding ground
- . Simple installation: Just Add Water and place it in a shaded area of the garden or landscape
- Trap is 100% Recyclable & Manufactured with 50% recycled plastics and packaging
- Long-lasting efficacy minimizing replacement costs and requiring no reapplication of actives

# INCREASE YOUR REVENUES WITH INCREASE YOUR REVENUES WITH

| UNIQUE FEATURES                                                                                      | INCREASE REVENUE \$\$\$                       |
|------------------------------------------------------------------------------------------------------|-----------------------------------------------|
| Contains Adulticide and Larvicide     (ONLY PRODUCT ON THE MARKET)                                   | • Easy Installation (ONE PART/ONE STEP)       |
| • <u>Lowest Concentration</u> of Active Ingredients on the Market (GREEN)                            | • Easy Maintenance (CHECK WATER LEVELS)       |
| Controlled Insecticide Delivery (PATENTED COATING)                                                   | • Integrates with other Control Methods       |
| Scientifically Proven Mosquito Control<br>(ATTRACT AND KILL SYSTEM)                                  | Costs Pennies per Day                         |
| No Contact or Handling of Actives by Technician                                                      | Upsell Existing Clients for Mosquito Services |
| Mosquito Control for Hard-to-Treat Areas<br>(FLOWERING PLANTS/GARDENS, NEAR WATER,<br>EDIBLE PLANTS) | Leave-Behind the Client can See               |

**INZECTO Mosquito Trap** Contains **Pyriproxyfen** which Prevents Immature Mosquitoes from Developing into Biting Adults

Our Trap also Contains Permethrin, a Well Known Mosquito Adulticide

The Active Ingredients are Embedded in a Polymer for **Slow Release** Providing **Long-Term** Action