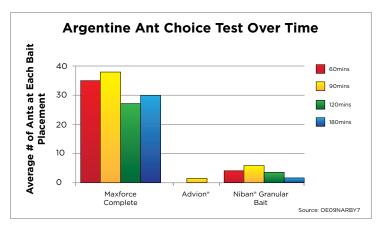

#### The Complete recipe for success:

- Maxforce Complete is unique. The overall formula includes protein, simple sugars, fats and complex carbohydrates. However, granules within the formula contain different combinations of these irresistible food ingredients. These combinations accommodate the changing food preferences of a broad spectrum of pests and deliver superior bait acceptance throughout the year.
- An ideal range of low density particle sizes can be carried by various pests, from the smallest ants to the largest cockroaches. The combination also enables you to reduce the number of products you need to carry.