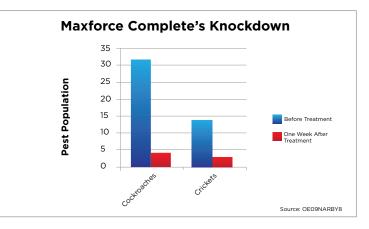

#### **Broad-spectrum control**

- Ants, Cockroaches, Crickets, and Silverfish
- Pharaoh's, Fire, Argentine, Thief, Acrobat, Carpenter, Pavement, Crazy, Ghost, Odorous and Big-headed Ants