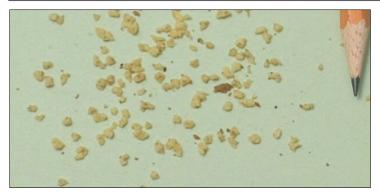

# WHEN YOUR BAIT IS COMPLETE, YOU CAN ACTUALLY SEE THE DIFFERENCE.

The darker the granule the higher the protein content.

#### The Complete recipe for success:

- Maxforce Complete is unique. The overall formula includes protein, simple sugars, fats and complex carbohydrates. However, granules within the formula contain different combinations of these irresistible food ingredients. These combinations accommodate the changing food preferences of a broad spectrum of pests and deliver superior bait acceptance throughout the year.
- An ideal range of low density particle sizes can be carried by various pests, from the smallest ants to the largest cockroaches. The combination also enables you to reduce the number of products you need to carry.